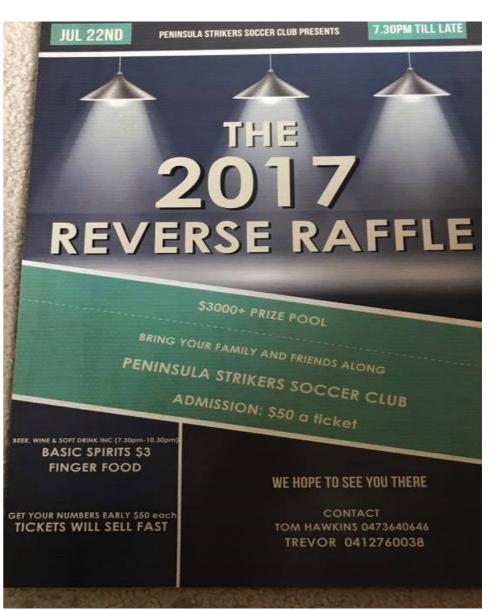

Tonight we also have the Reverse raffle so there should be plenty going on at the club tonight.

I would like to thank Tom Hawkins for his efforts in organising this event. His efforts around the club may go unnoticed to most but not me. Thanks mate, it's greatly appreciated.

I think there may be a few tickets left so get in fast if you want a chance to win a share of the \$3000 draw.

We also have tickets on sale for the Hypnotist Night with the Bizarre Gazzard – Auaust  $26^{th}$ 